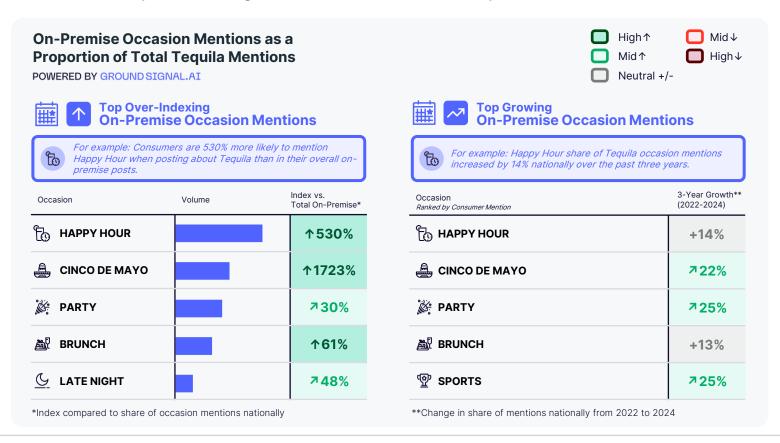

What are the top and trending occasions associated with Tequila?

What are the top and trending environments associated with Tequila?