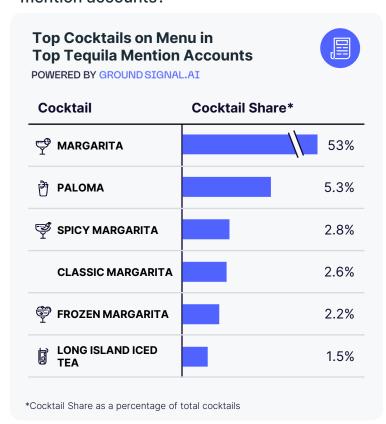

Which KTCs have driven Tequila depletions in top Tequila mention accounts nationally?

Which cocktails and cocktail flavors/ingredients appear most frequently on menus in top Tequila mention accounts?

How are Tequila price tiers performing in terms of sales velocity in top Tequila mention accounts?