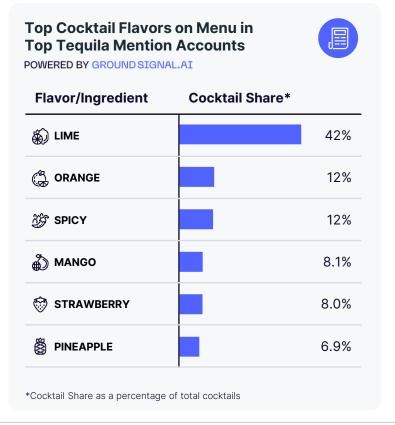

Which KTCs have driven Tequila depletions in top Tequila mention accounts nationally?

Which cocktails and cocktail flavors/ingredients appear most frequently on menus in top Tequila mention accounts?

How are Tequila price tiers performing in terms of sales velocity in top Tequila mention accounts?