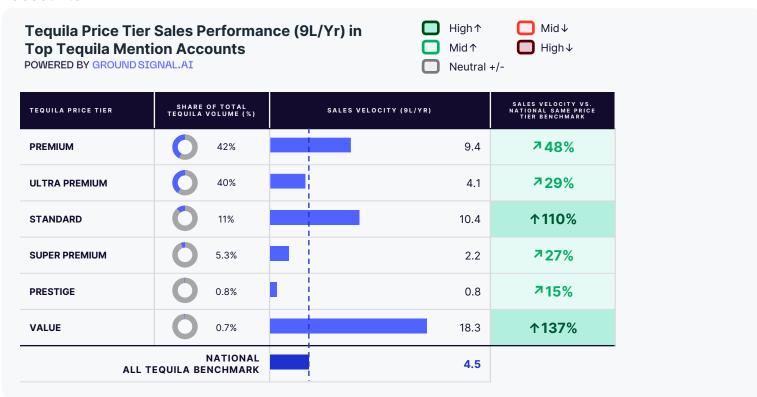

Which KTCs have driven Tequila depletions in top Tequila mention accounts nationally?

Which cocktails and cocktail flavors/ingredients appear most frequently on menus in top Tequila mention accounts?

How are Tequila price tiers performing in terms of sales velocity in top Tequila mention accounts?