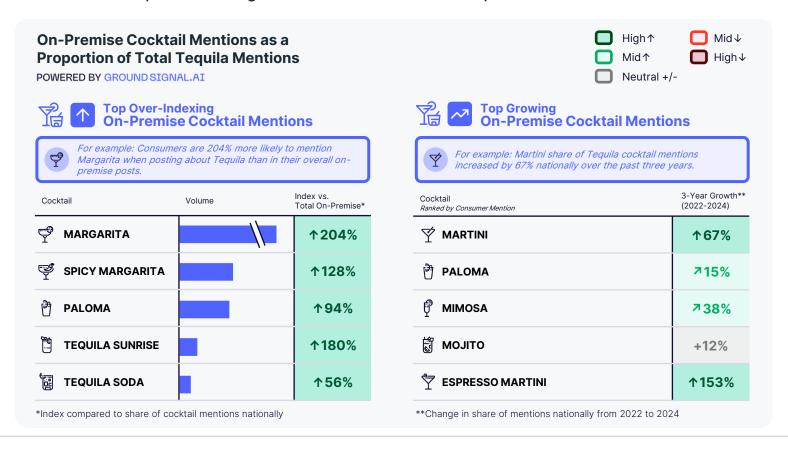

## TEQUILA INSIGHTS

NATIONAL

What are the top and trending cocktails associated with Tequila?

What are the top and trending cocktail flavors associated with Tequila?