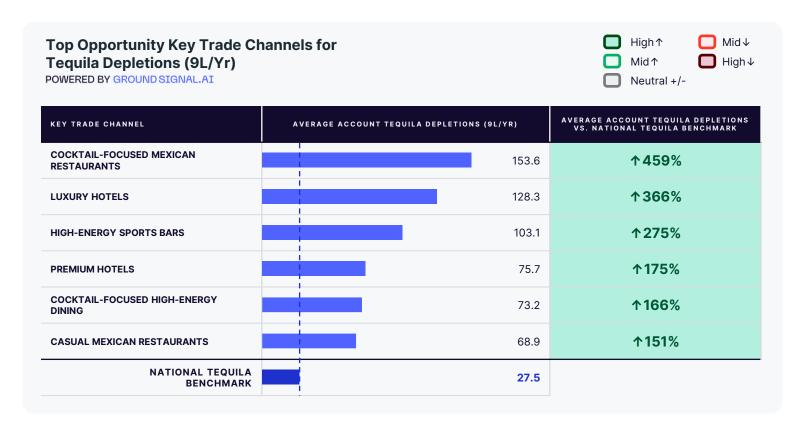

Which KTCs have driven Tequila depletions in top Tequila mention accounts nationally?

Which cocktails and cocktail flavors/ingredients appear most frequently on menus in top Tequila mention accounts?

How are Tequila price tiers performing in terms of sales velocity in top Tequila mention accounts?