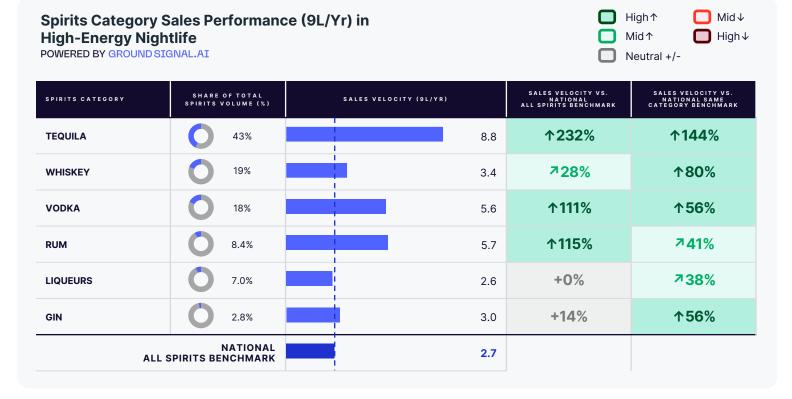

How are spirits categories performing in terms of average account depletions over the past three years in High-Energy Nightlife?