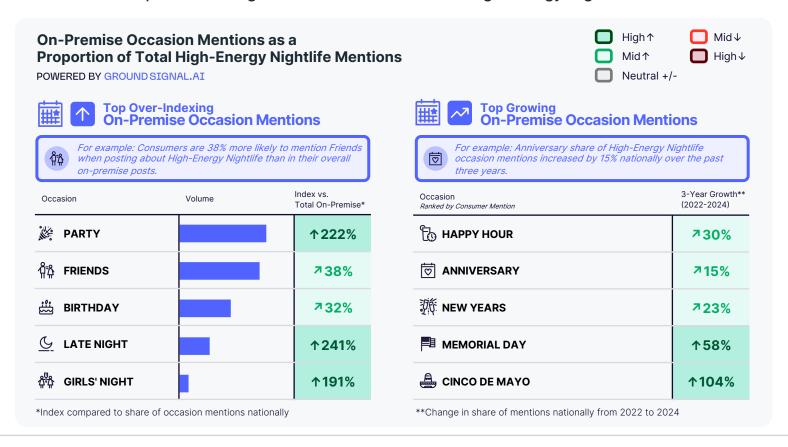

What are the top and trending occasions associated with High-Energy Nightlife?

What are the top and trending environments associated with High-Energy Nightlife?

Which cocktails and cocktail flavors/ingredients appear most frequently on menus in High-Energy Nightlife?