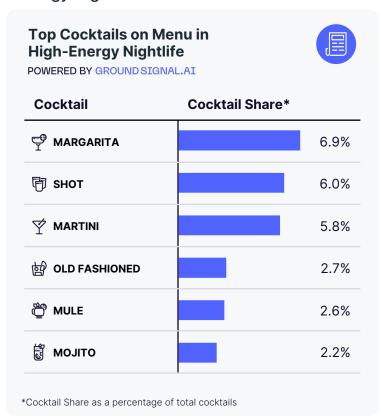

What are the top and trending occasions associated with High-Energy Nightlife?

What are the top and trending environments associated with High-Energy Nightlife?

Which cocktails and cocktail flavors/ingredients appear most frequently on menus in High-Energy Nightlife?