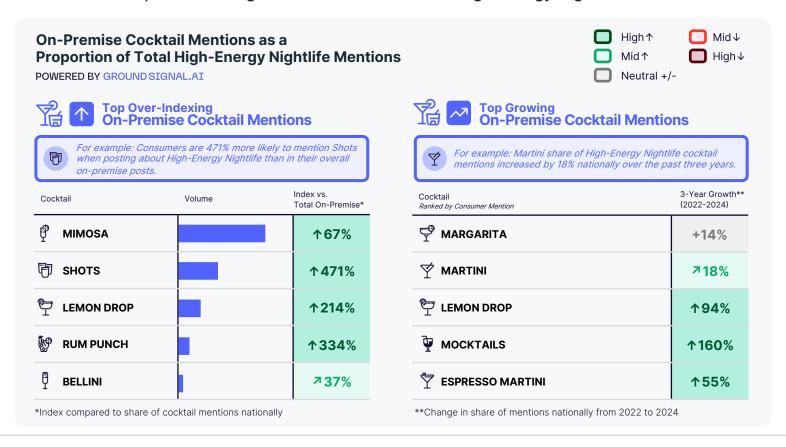

## HIGH-ENERGY NIGHTLIFE INSIGHTS

NATIONAL

What are the top and trending cocktails associated with High-Energy Nightlife?

What are the top and trending cocktail flavors associated with High-Energy Nightlife?