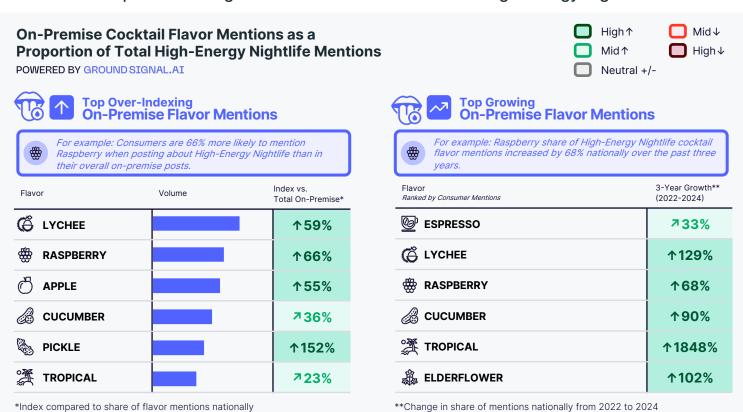

## HIGH-ENERGY NIGHTLIFE INSIGHTS

NATIONAL

What are the top and trending cocktails associated with High-Energy Nightlife?

What are the top and trending cocktail flavors associated with High-Energy Nightlife?