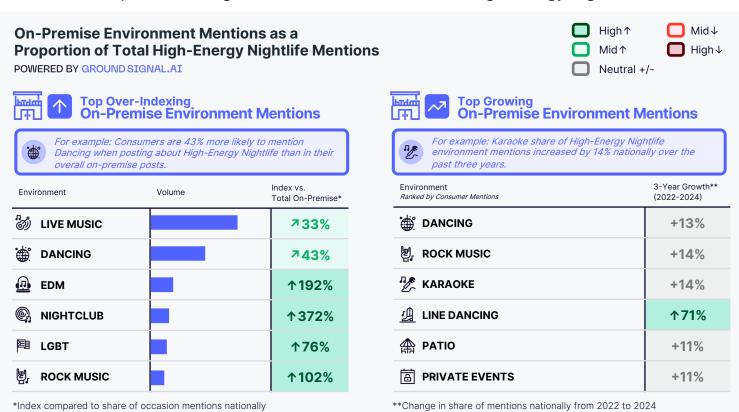

What are the top and trending occasions associated with High-Energy Nightlife?

What are the top and trending environments associated with High-Energy Nightlife?

Which cocktails and cocktail flavors/ingredients appear most frequently on menus in High-Energy Nightlife?