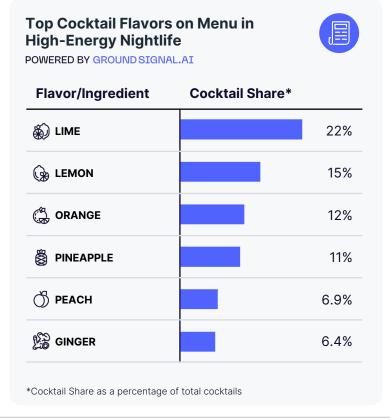

## HIGH-ENERGY NIGHTLIFE INSIGHTS

NATIONAL

What are the top and trending cocktails associated with High-Energy Nightlife?

What are the top and trending cocktail flavors associated with High-Energy Nightlife?