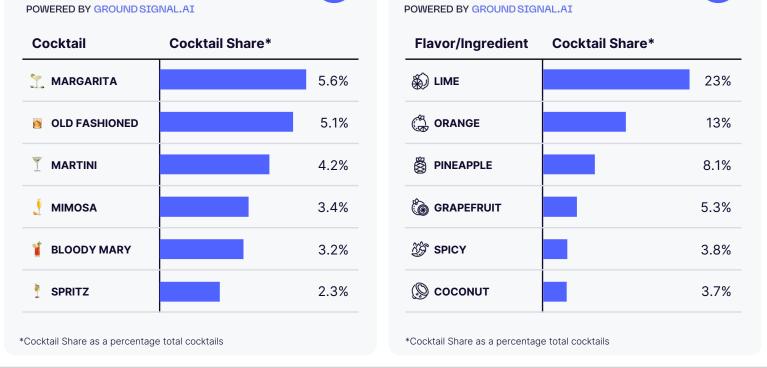

#### **Top Cocktail Flavors on Menu** within Luxury & Premium Hotels

POWERED BY GROUND SIGNAL.AI

How are spirits categories performing in terms of sales velocity and total volume growth over the past three years within Luxury & Premium Hotels?