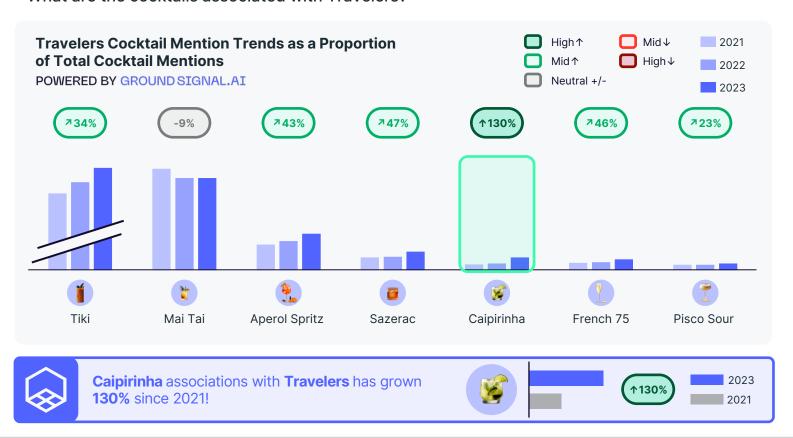

## TRAVELERS INSIGHTS

What are the cocktails associated with Travelers?

What are the flavors associated with Travelers?

Espresso is the most popular flavor for Travelers, while Tamarind has grown 819% since 2021.