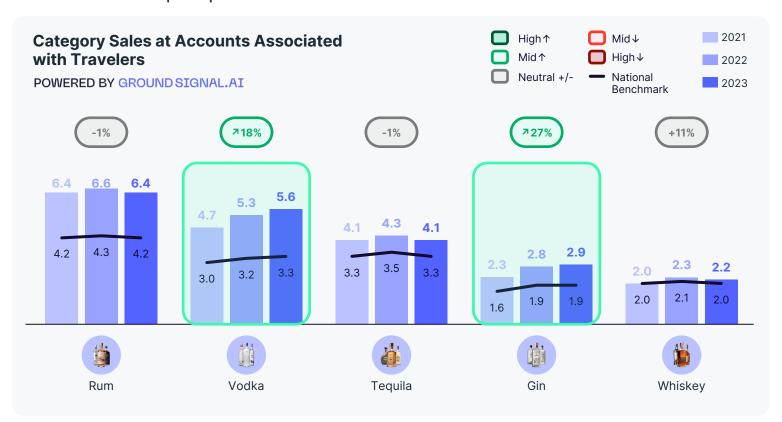

What is the change in popularity of spirits associated with Travelers?

How do different spirits perform at accounts associated with Travelers?