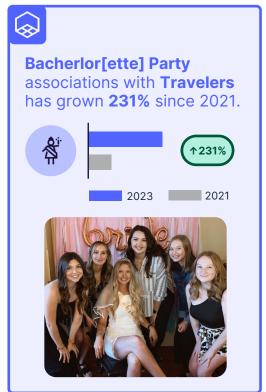

## TRAVELERS INSIGHTS





What are the cocktails associated with Travelers?



What are the flavors associated with Travelers?

Espresso is the most popular flavor for Travelers, while Tamarind has grown 819% since 2021.





What is the change in popularity of spirits associated with Travelers?



How do different spirits perform at accounts associated with Travelers?





## What are the occasions associated with Travelers?





## What are the environments associated with Travelers?





What are the top Key Trade Channels where Travelers are drinking in 2023?





How does Gin perform at key trade channels where Travelers are present?