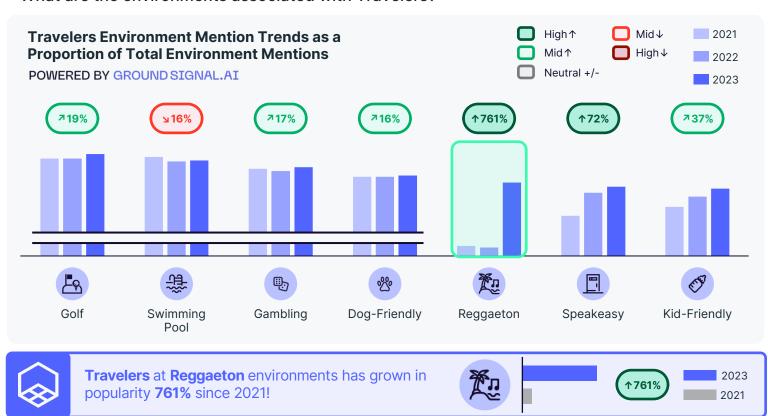

## What are the environments associated with Travelers?

What are the top Key Trade Channels where Travelers are drinking in 2023?

How does Gin perform at key trade channels where Travelers are present?