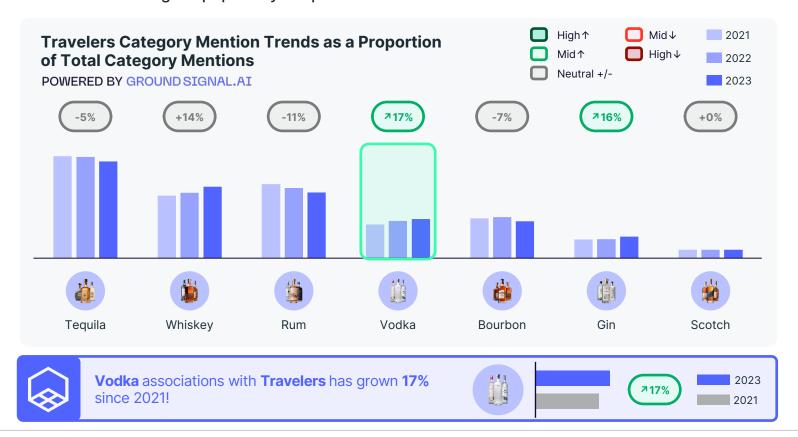

What is the change in popularity of spirits associated with Travelers?

How do different spirits perform at accounts associated with Travelers?