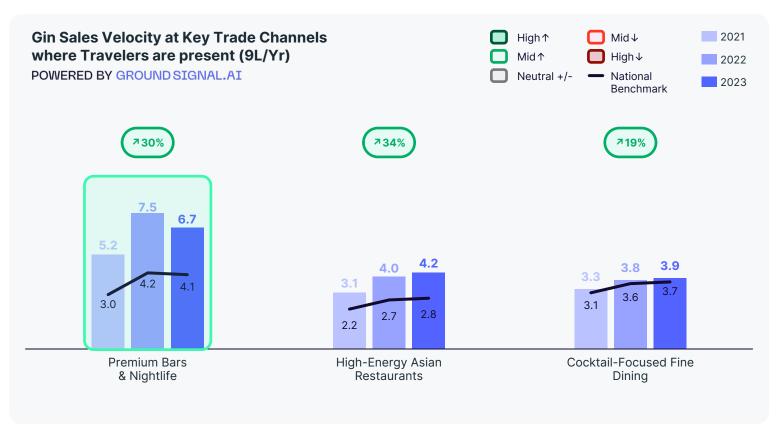

## What are the environments associated with Travelers?

What are the top Key Trade Channels where Travelers are drinking in 2023?

How does Gin perform at key trade channels where Travelers are present?