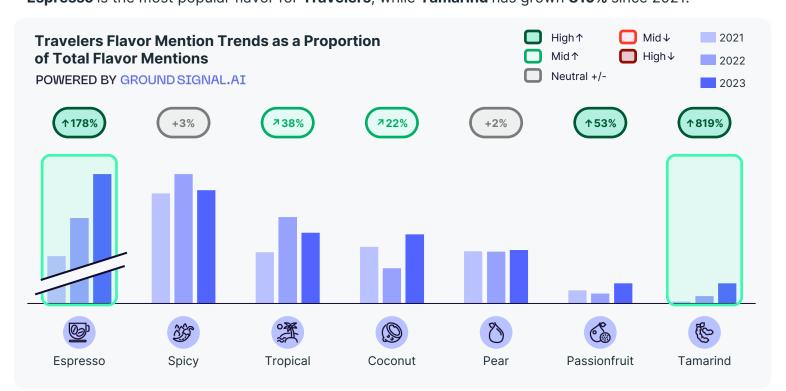

## TRAVELERS INSIGHTS

What are the cocktails associated with Travelers?

What are the flavors associated with Travelers?

Espresso is the most popular flavor for Travelers, while Tamarind has grown 819% since 2021.