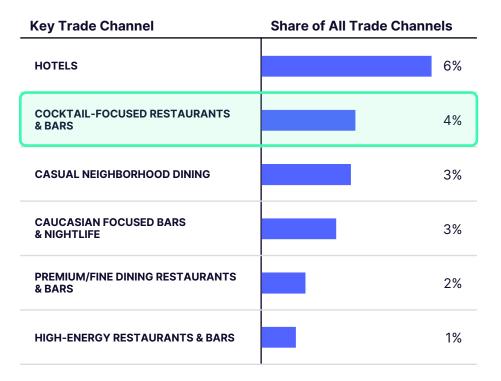

## What are the environments associated with Travelers?

What are the top Key Trade Channels where Travelers are drinking in 2023?

How does Gin perform at key trade channels where Travelers are present?