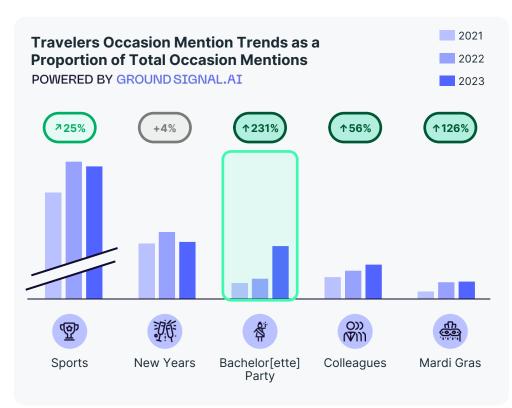

## TRAVELERS INSIGHTS





What are the cocktails associated with Travelers?



What are the flavors associated with Travelers?

Espresso is the most popular flavor for Travelers, while Tamarind has grown 819% since 2021.





What is the change in popularity of spirits associated with Travelers?



How do different spirits perform at accounts associated with Travelers?





## What are the occasions associated with Travelers?





## What are the environments associated with Travelers?





What are the top Key Trade Channels where Travelers are drinking in 2023?





How does Gin perform at key trade channels where Travelers are present?