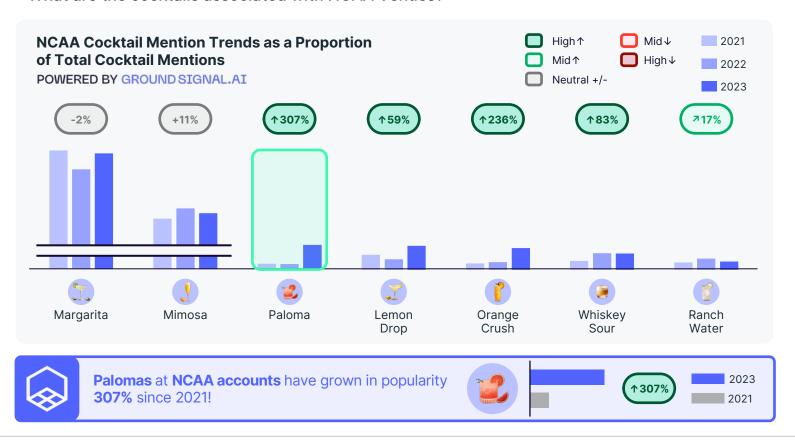

## NCAA VENUES INSIGHTS

What are the cocktails associated with NCAA Venues?

What are the flavors associated with NCAA Venues?

Mango is the most popular flavor at NCAA venues, while Raspberry has grown 355% since 2021.