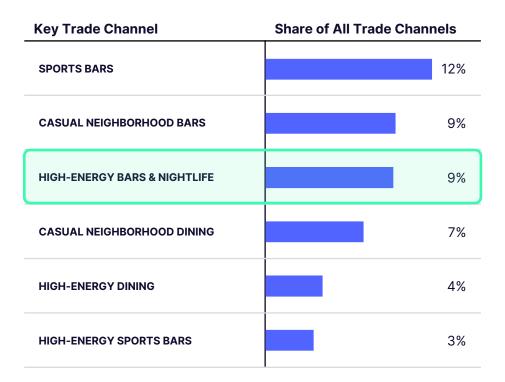

## What are the environments associated with NCAA Venues?

What are the top NCAA Key Trade Channels where people are drinking in 2023?

How does Vodka perform in Key Trade Channels where NCAA is mentioned?