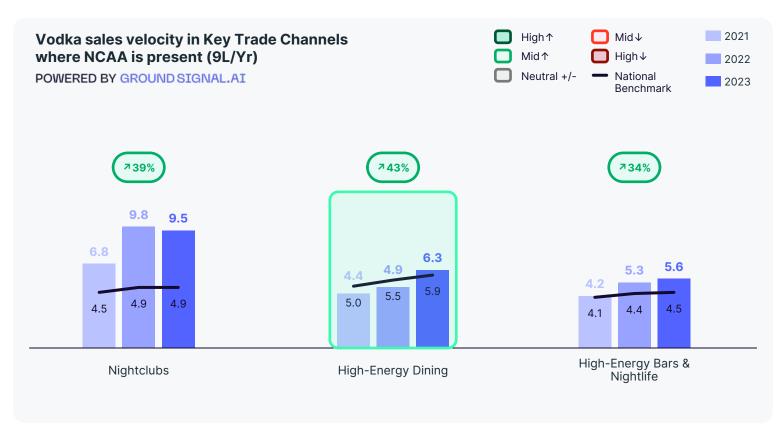

## What are the environments associated with NCAA Venues?

What are the top NCAA Key Trade Channels where people are drinking in 2023?

How does Vodka perform in Key Trade Channels where NCAA is mentioned?