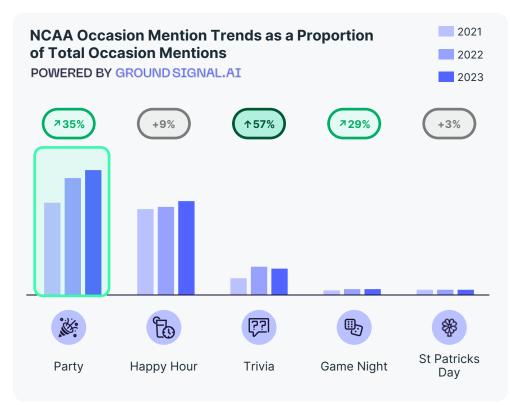

## NCAA VENUES INSIGHTS





What are the cocktails associated with NCAA Venues?



What are the flavors associated with NCAA Venues?

Mango is the most popular flavor at NCAA venues, while Raspberry has grown 355% since 2021.





What is the change in popularity of spirits associated with NCAA Venues?



How do different spirits perform where NCAA Venues are present?





## What are the occasions associated with NCAA Venues?





## What are the environments associated with NCAA Venues?





What are the top NCAA Key Trade Channels where people are drinking in 2023?





How does Vodka perform in Key Trade Channels where NCAA is mentioned?