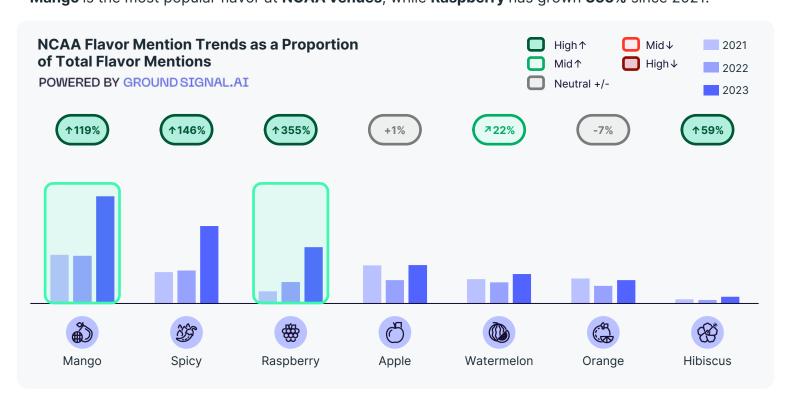

## NCAA VENUES INSIGHTS

What are the cocktails associated with NCAA Venues?

What are the flavors associated with NCAA Venues?

Mango is the most popular flavor at NCAA venues, while Raspberry has grown 355% since 2021.