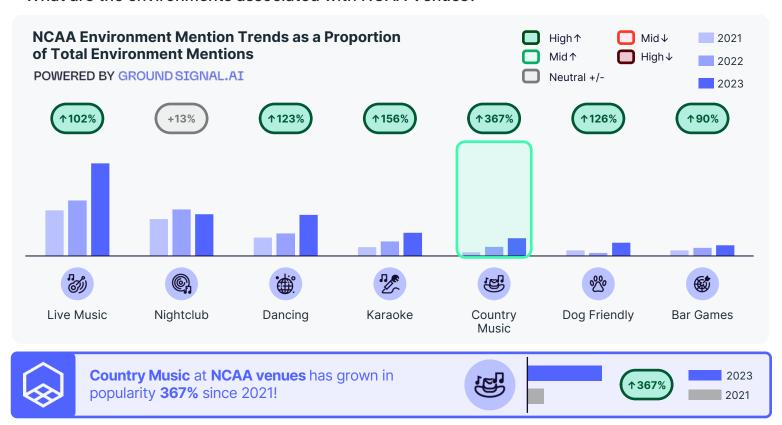

## What are the environments associated with NCAA Venues?

What are the top NCAA Key Trade Channels where people are drinking in 2023?

How does Vodka perform in Key Trade Channels where NCAA is mentioned?