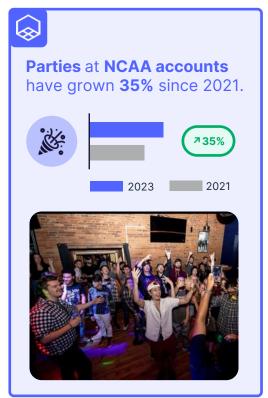

## NCAA VENUES INSIGHTS





What are the cocktails associated with NCAA Venues?



What are the flavors associated with NCAA Venues?

Mango is the most popular flavor at NCAA venues, while Raspberry has grown 355% since 2021.





What is the change in popularity of spirits associated with NCAA Venues?



How do different spirits perform where NCAA Venues are present?





## What are the occasions associated with NCAA Venues?





## What are the environments associated with NCAA Venues?





What are the top NCAA Key Trade Channels where people are drinking in 2023?





How does Vodka perform in Key Trade Channels where NCAA is mentioned?