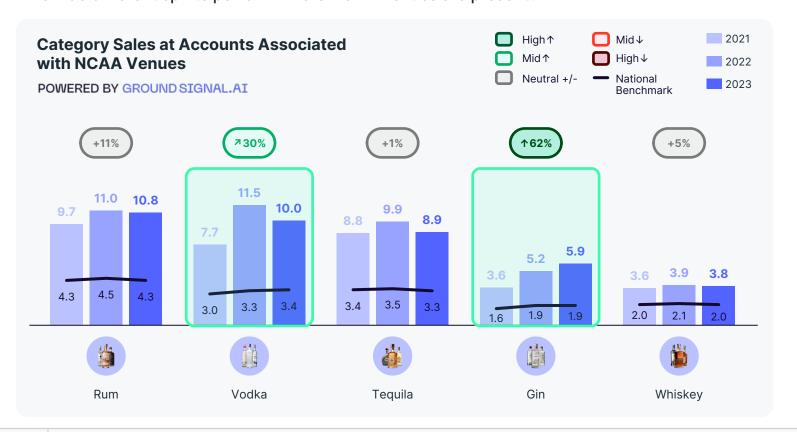

What is the change in popularity of spirits associated with NCAA Venues?

How do different spirits perform where NCAA Venues are present?