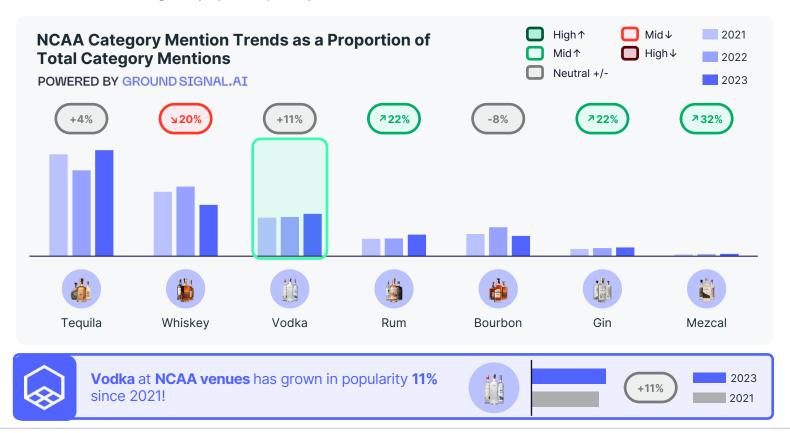

What is the change in popularity of spirits associated with NCAA Venues?

How do different spirits perform where NCAA Venues are present?