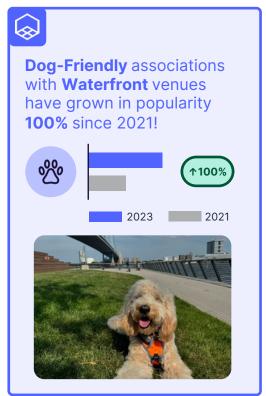

## WATERFRONT INSIGHTS





What are the cocktails associated with Waterfront venues?



What are the flavors associated with Waterfront venues?

Spicy is the most popular flavor at Waterfront venues, while Mint has grown 117% since 2021.





What is the change in popularity of spirits associated with Waterfront venues?



How do different spirits perform at Waterfront accounts?





## What are the environments associated with Waterfront venues?





## What are the occasions associated with Waterfront venues?





What are the top Waterfront Key Trade Channels where people are drinking in 2023?





How does Super Premium Rum perform in Key Trade Channels where Waterfront is mentioned?