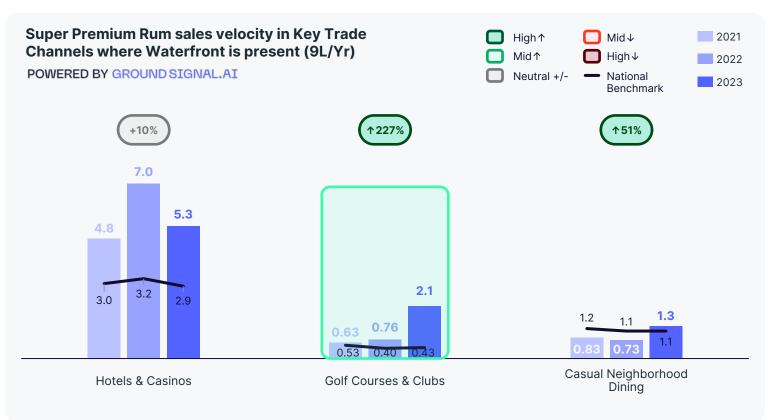

## What are the occasions associated with Waterfront venues?

What are the top Waterfront Key Trade Channels where people are drinking in 2023?

How does Super Premium Rum perform in Key Trade Channels where Waterfront is mentioned?