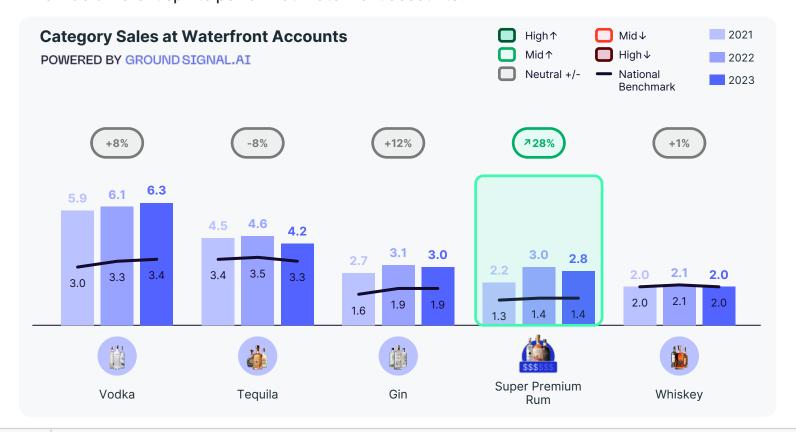

What is the change in popularity of spirits associated with Waterfront venues?

How do different spirits perform at Waterfront accounts?