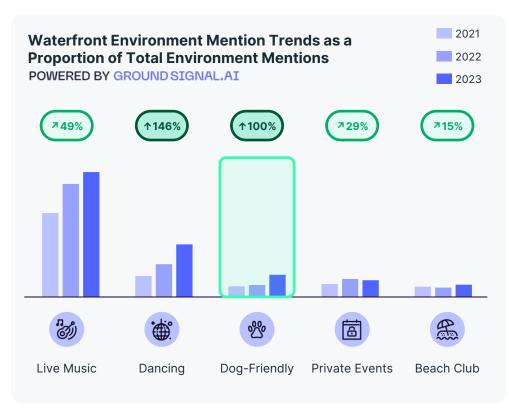

## WATERFRONT INSIGHTS





What are the cocktails associated with Waterfront venues?



What are the flavors associated with Waterfront venues?

Spicy is the most popular flavor at Waterfront venues, while Mint has grown 117% since 2021.





What is the change in popularity of spirits associated with Waterfront venues?



How do different spirits perform at Waterfront accounts?





## What are the environments associated with Waterfront venues?





## What are the occasions associated with Waterfront venues?





What are the top Waterfront Key Trade Channels where people are drinking in 2023?





How does Super Premium Rum perform in Key Trade Channels where Waterfront is mentioned?