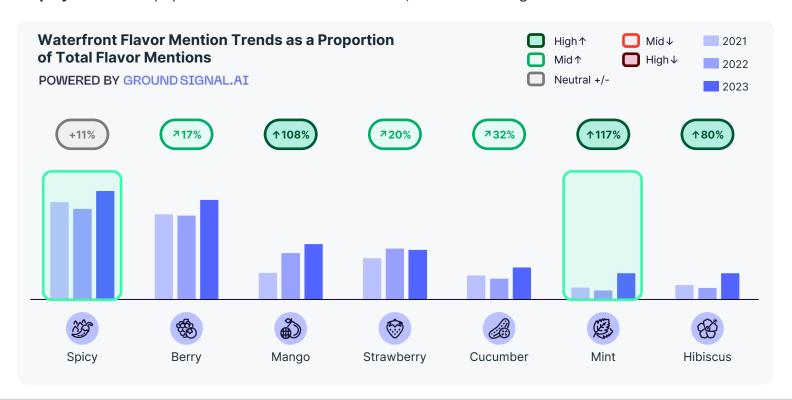

## WATERFRONT INSIGHTS

What are the cocktails associated with Waterfront venues?

What are the flavors associated with Waterfront venues?

Spicy is the most popular flavor at Waterfront venues, while Mint has grown 117% since 2021.