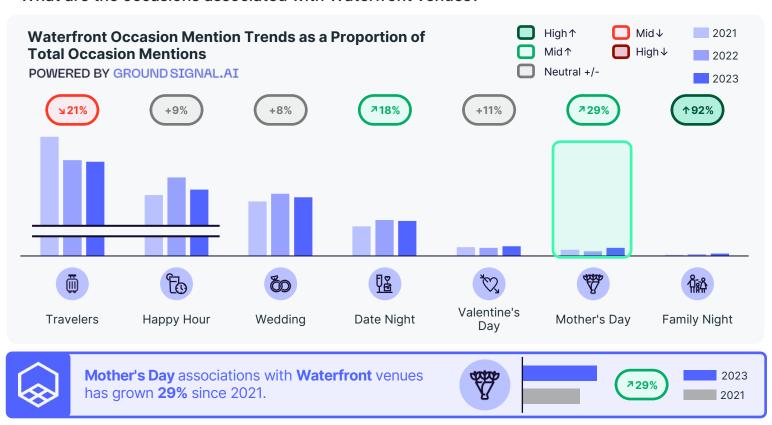

## What are the occasions associated with Waterfront venues?

What are the top Waterfront Key Trade Channels where people are drinking in 2023?

How does Super Premium Rum perform in Key Trade Channels where Waterfront is mentioned?