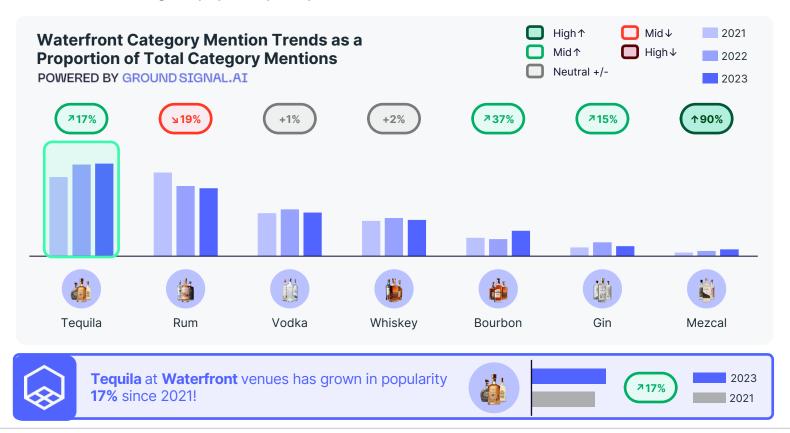

What is the change in popularity of spirits associated with Waterfront venues?

How do different spirits perform at Waterfront accounts?