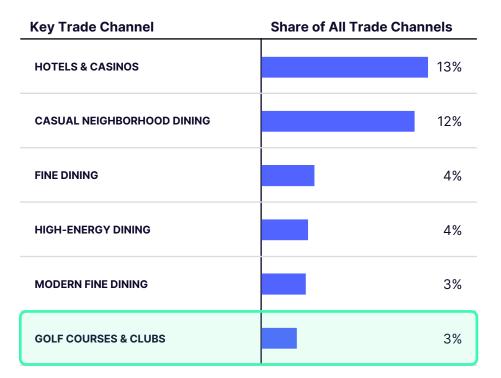

## What are the occasions associated with Waterfront venues?

What are the top Waterfront Key Trade Channels where people are drinking in 2023?

How does Super Premium Rum perform in Key Trade Channels where Waterfront is mentioned?