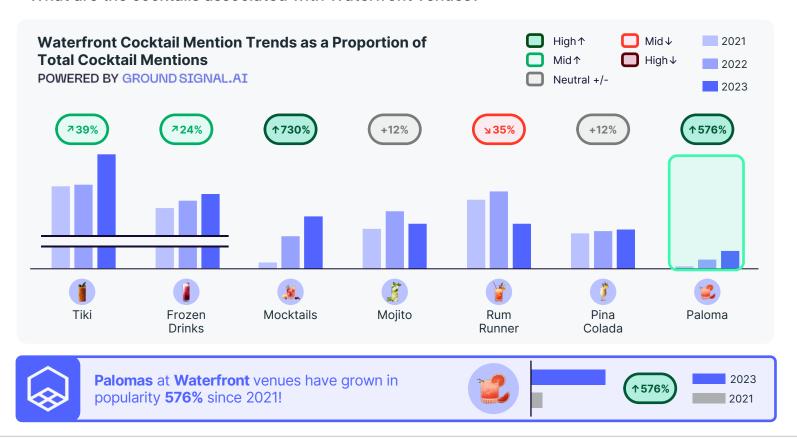

## WATERFRONT INSIGHTS

What are the cocktails associated with Waterfront venues?

What are the flavors associated with Waterfront venues?

Spicy is the most popular flavor at Waterfront venues, while Mint has grown 117% since 2021.