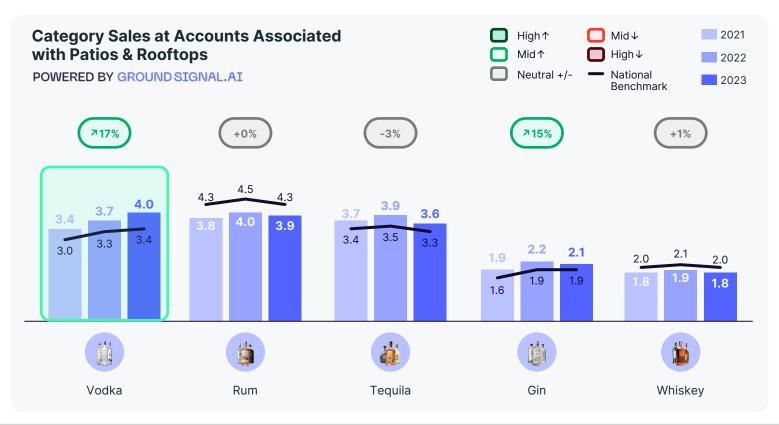

 $\bigcirc$ 

aīda

What is the change in popularity of spirits associated with Patios & Rooftops?

How do different spirits perform at accounts with Patios & Rooftops?

 $\bigotimes$ 

ada