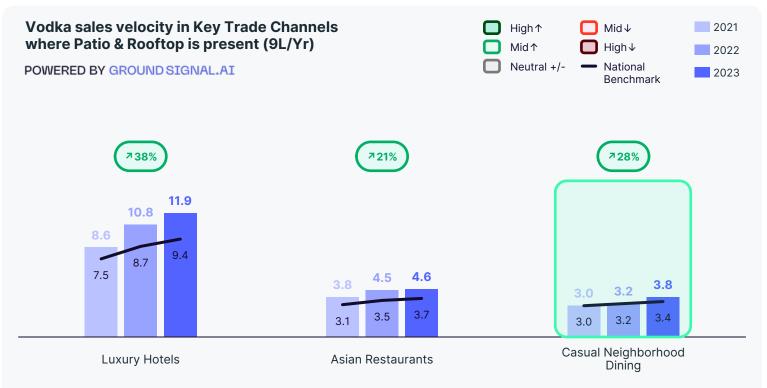

## What are the top Patio & Rooftop Key Trade Channels where people are drinking in 2023?

Tda

How does Vodka perform in Key Trade Channels where Patio or Rooftop is mentioned?

 $\Theta$