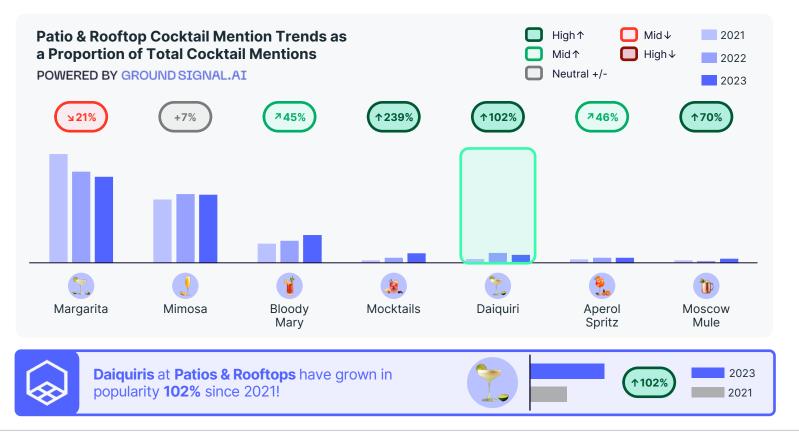

## What are the cocktails associated with Patios & Rooftops?

What are the flavors associated with Patios & Rooftops?

Berry is the most popular Patio & Rooftop flavor, while Watermelon has grown 18% since 2021.