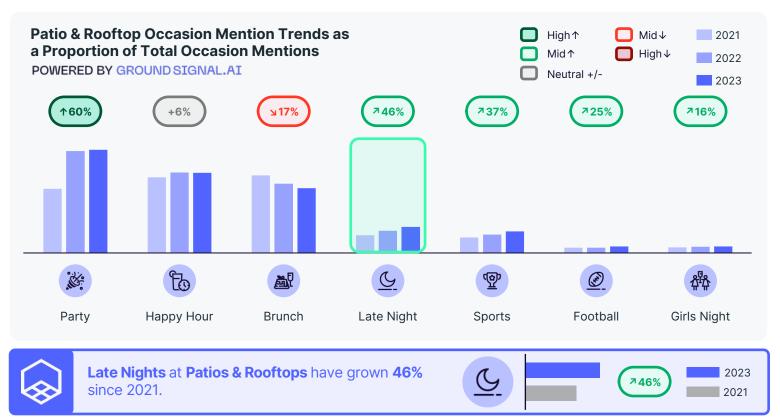

## What are the environments associated with Patios & Rooftops?

What are the occasions associated with Patios & Rooftops?

 $\Theta$ 