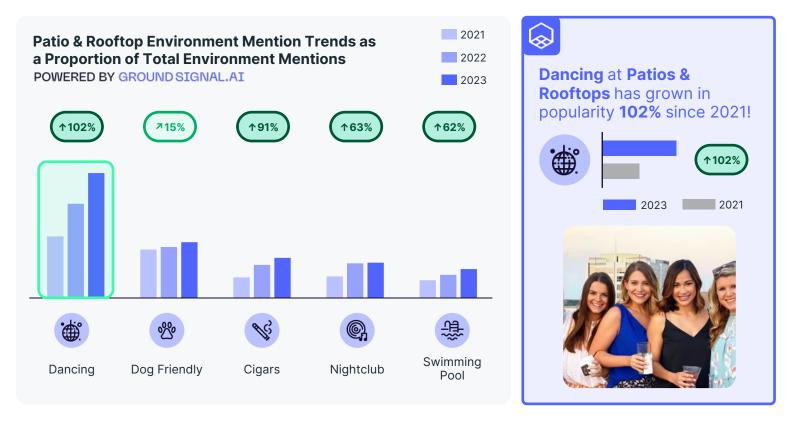

## What are the environments associated with Patios & Rooftops?

What are the occasions associated with Patios & Rooftops?

 $\Theta$ 