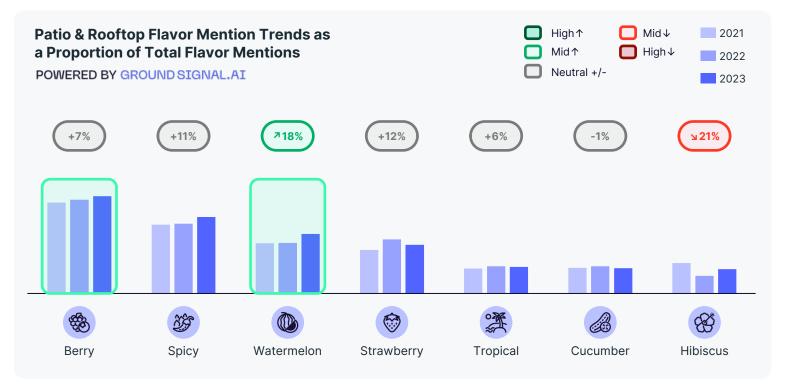

## What are the cocktails associated with Patios & Rooftops?

What are the flavors associated with Patios & Rooftops?

Berry is the most popular Patio & Rooftop flavor, while Watermelon has grown 18% since 2021.