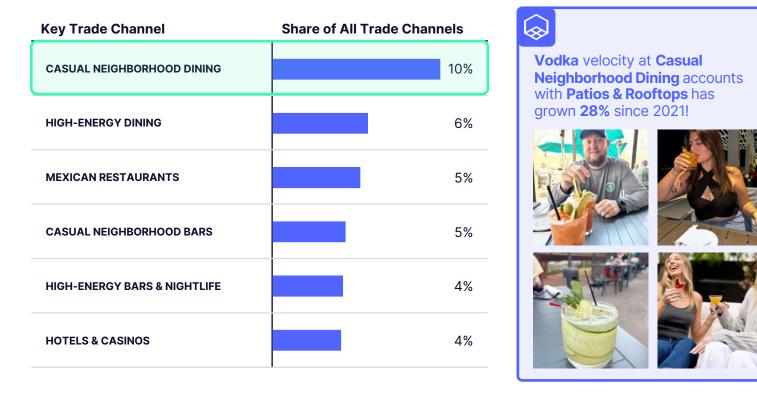

## What are the top Patio & Rooftop Key Trade Channels where people are drinking in 2023?

Tda

How does Vodka perform in Key Trade Channels where Patio or Rooftop is mentioned?

 $\Theta$