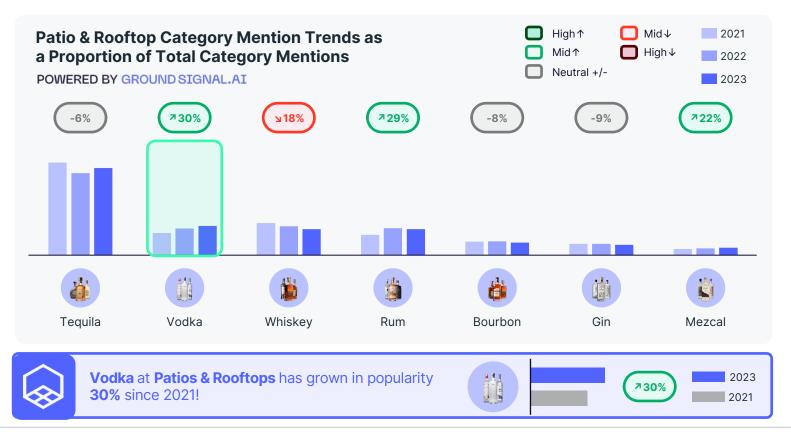

 $\bigcirc$ 

aīda

What is the change in popularity of spirits associated with Patios & Rooftops?

How do different spirits perform at accounts with Patios & Rooftops?

 $\bigotimes$ 

ada