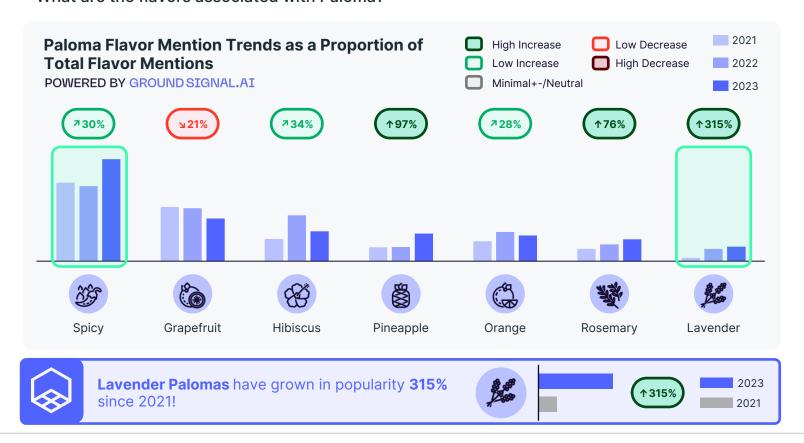

# PALOMA INSIGHTS





### What are the flavors associated with Paloma?



## How do different price tiers of Tequila perform at accounts with Paloma?





### What are the occasions associated with Paloma?





### What are the environments associated with Paloma?





# What are the top Key Trade Channels where people are drinking Palomas in 2023?

| Key Trade Channel            | Share of All Trade Channels |
|------------------------------|-----------------------------|
| MEXICAN RESTAURANTS          | 16%                         |
| MULTICULTURAL FOCUSED DINING | 9%                          |
| HIGH-ENERGY DINING           | 8%                          |
| CASUAL NEIGHBORHOOD DINING   | 7%                          |
| COCKTAIL BARS                | 5%                          |
| HIGH-ENERGY BARS & NIGHTLIFE | 4%                          |



How does Supe