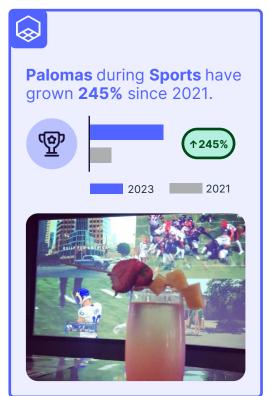

# PALOMA INSIGHTS





### What are the flavors associated with Paloma?



## How do different price tiers of Tequila perform at accounts with Paloma?





### What are the occasions associated with Paloma?





### What are the environments associated with Paloma?





# What are the top Key Trade Channels where people are drinking Palomas in 2023?

| Key Trade Channel            | Share of All Trade Channels |
|------------------------------|-----------------------------|
| MEXICAN RESTAURANTS          | 16%                         |
| MULTICULTURAL FOCUSED DINING | 9%                          |
| HIGH-ENERGY DINING           | 8%                          |
| CASUAL NEIGHBORHOOD DINING   | 7%                          |
| COCKTAIL BARS                | 5%                          |
| HIGH-ENERGY BARS & NIGHTLIFE | 4%                          |



How does Super Premium Tequila perform at key Paloma trade channels?