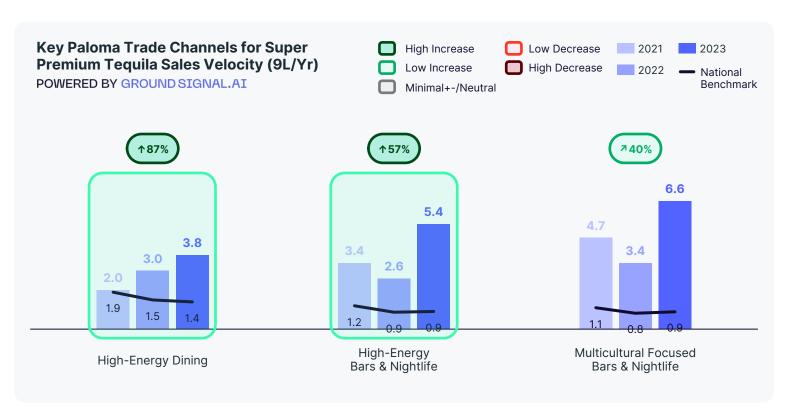

ccounts with Paloma?





### What are the occasions associated with Paloma?





### What are the environments associated with Paloma?





# What are the top Key Trade Channels where people are drinking Palomas in 2023?

| Key Trade Channel            | Share of All Trade Channels |
|------------------------------|-----------------------------|
| MEXICAN RESTAURANTS          | 16%                         |
| MULTICULTURAL FOCUSED DINING | 9%                          |
| HIGH-ENERGY DINING           | 8%                          |
| CASUAL NEIGHBORHOOD DINING   | 7%                          |
| COCKTAIL BARS                | 5%                          |
| HIGH-ENERGY BARS & NIGHTLIFE | 4%                          |



How does Super Premium Tequila perform at key Paloma trade channels?