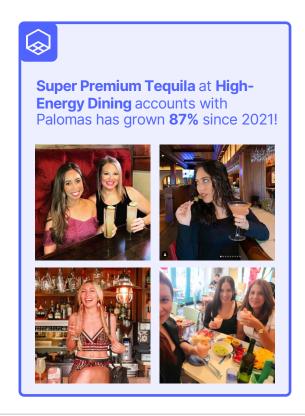

## How do different price tiers of Tequila perform at accounts with Paloma?

How does Super Premium Tequila perform at key Paloma trade channels?