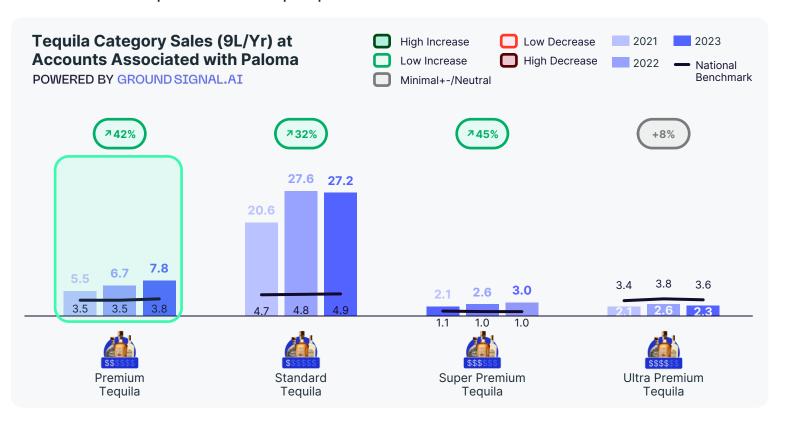

# PALOMA INSIGHTS





### What are the flavors associated with Paloma?



## How do different price tiers of Tequila perform at accounts with Paloma?





### What are the occasions associated with Paloma?





### What are the environments associated with Paloma?





# What are the top Key Trade Channels where people are drinking Palomas in 2023?

| Key Trade Channel            | Share of All Trade Channels |
|------------------------------|-----------------------------|
| MEXICAN RESTAURANTS          | 16%                         |
| MULTICULTURAL FOCUSED DINING | 9%                          |
| HIGH-ENERGY DINING           | 8%                          |
| CASUAL NEIGHBORHOOD DINING   | 7%                          |
| COCKTAIL BARS                | 5%                          |
| HIGH-ENERGY BARS & NIGHTLIFE | 4%                          |



How does Super Premium Tequila perform at key Paloma trade channels?