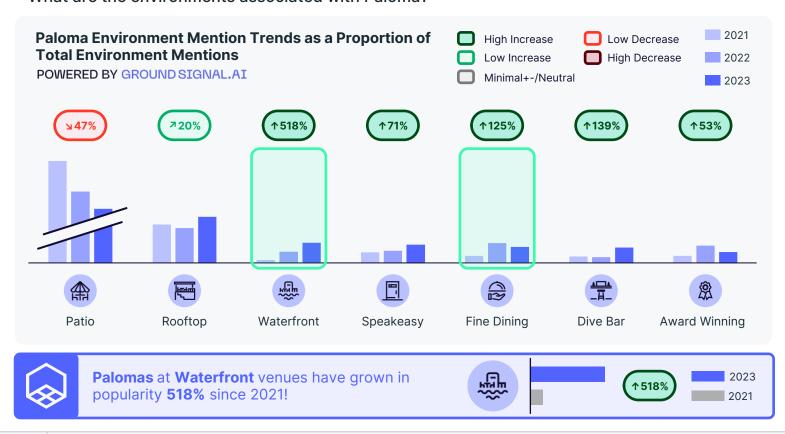

# PALOMA INSIGHTS





### What are the flavors associated with Paloma?



## How do different price tiers of Tequila perform at accounts with Paloma?





### What are the occasions associated with Paloma?





### What are the environments associated with Paloma?





# What are the top Key Trade Channels where people are drinking Palomas in 2023?

| Key Trade Channel            | Share of All Trade Channels |
|------------------------------|-----------------------------|
| MEXICAN RESTAURANTS          | 16%                         |
| MULTICULTURAL FOCUSED DINING | 9%                          |
| HIGH-ENERGY DINING           | 8%                          |
| CASUAL NEIGHBORHOOD DINING   | 7%                          |
| COCKTAIL BARS                | 5%                          |
| HIGH-ENERGY BARS & NIGHTLIFE | 4%                          |



How does Super Premium Tequila perform at key Paloma trade channels?