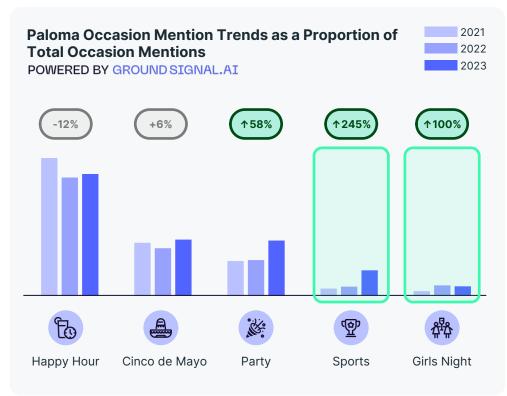

# PALOMA INSIGHTS





### What are the flavors associated with Paloma?



## How do different price tiers of Tequila perform at accounts with Paloma?





### What are the occasions associated with Paloma?





### What are the environments associated with Paloma?





# What are the top Key Trade Channels where people are drinking Palomas in 2023?

| Key Trade Channel            | Share of All Trade Channels |
|------------------------------|-----------------------------|
| MEXICAN RESTAURANTS          | 16%                         |
| MULTICULTURAL FOCUSED DINING | 9%                          |
| HIGH-ENERGY DINING           | 8%                          |
| CASUAL NEIGHBORHOOD DINING   | 7%                          |
| COCKTAIL BARS                | 5%                          |
| HIGH-ENERGY BARS & NIGHTLIFE | 4%                          |



How does Super Premium Tequila perform at key Paloma trade channels?