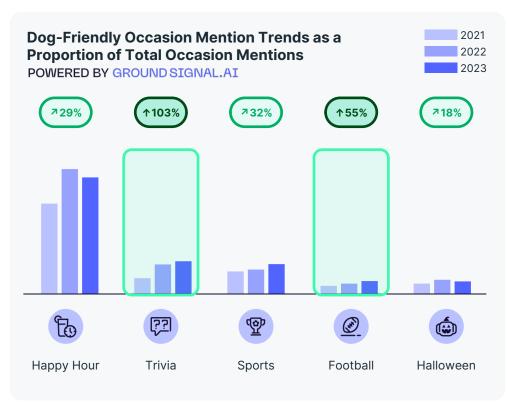

## DOG-FRIENDLY VENUES INSIGHTS





What are the cocktails associated with Dog-Friendly venues?



What are the flavors associated with Dog-Friendly venues?

**Skinny** is the most popular and fastest growing **Dog-Friendly** venue flavor, while **Mint** has grown **180**% since 2021.





What is the change in popularity of spirits associated with Dog-Friendly accounts?



How do different spirits perform at Dog-Friendly accounts?





## What are the occasions associated with Dog-Friendly accounts?





## What are the environments associated with Dog-Friendly accounts?





What are the top Dog-Friendly Key Trade Channels where people are drinking in 2023?





How does Premium Tequila perform at key Dog-Friendly trade channels?