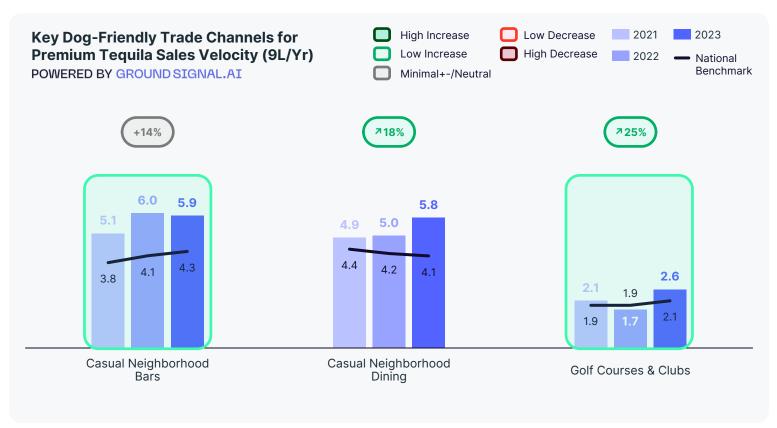

## What are the environments associated with Dog-Friendly accounts?

What are the top Dog-Friendly Key Trade Channels where people are drinking in 2023?

How does Premium Tequila perform at key Dog-Friendly trade channels?