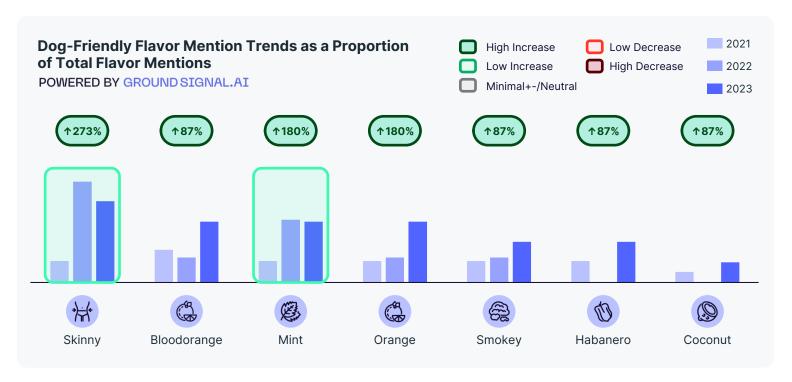

## DOG-FRIENDLY VENUES INSIGHTS

What are the cocktails associated with Dog-Friendly venues?

What are the flavors associated with Dog-Friendly venues?

**Skinny** is the most popular and fastest growing **Dog-Friendly** venue flavor, while **Mint** has grown **180**% since 2021.