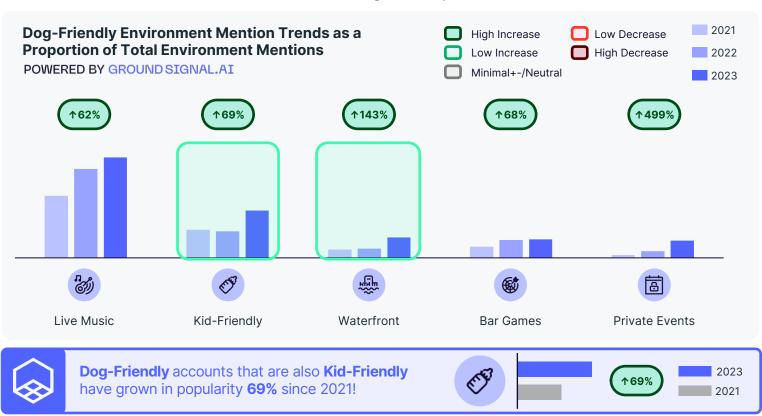

## What are the environments associated with Dog-Friendly accounts?

What are the top Dog-Friendly Key Trade Channels where people are drinking in 2023?

How does Premium Tequila perform at key Dog-Friendly trade channels?