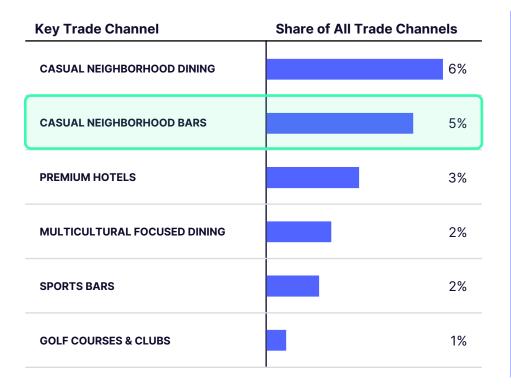

## What are the environments associated with Dog-Friendly accounts?

What are the top Dog-Friendly Key Trade Channels where people are drinking in 2023?

How does Premium Tequila perform at key Dog-Friendly trade channels?