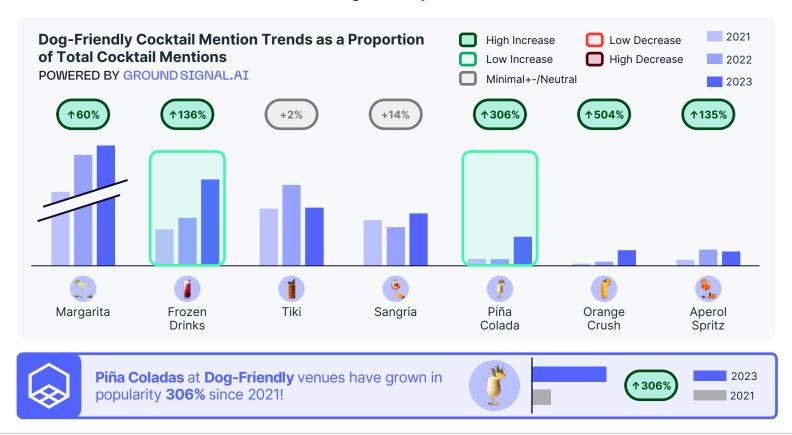

## DOG-FRIENDLY VENUES INSIGHTS

What are the cocktails associated with Dog-Friendly venues?

What are the flavors associated with Dog-Friendly venues?

**Skinny** is the most popular and fastest growing **Dog-Friendly** venue flavor, while **Mint** has grown **180**% since 2021.