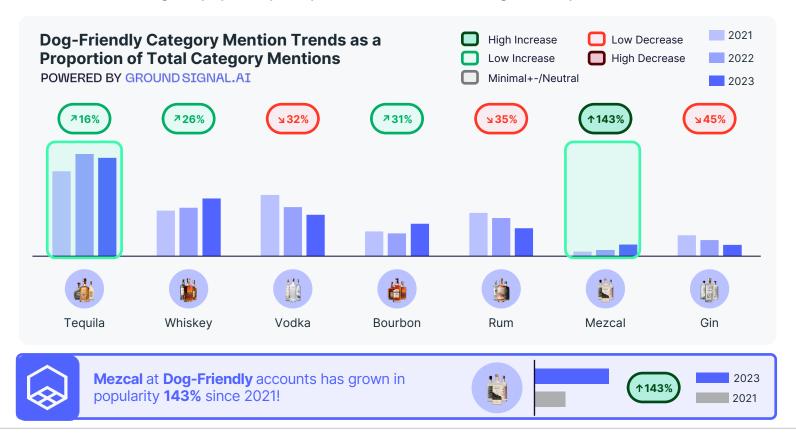

What is the change in popularity of spirits associated with Dog-Friendly accounts?

How do different spirits perform at Dog-Friendly accounts?