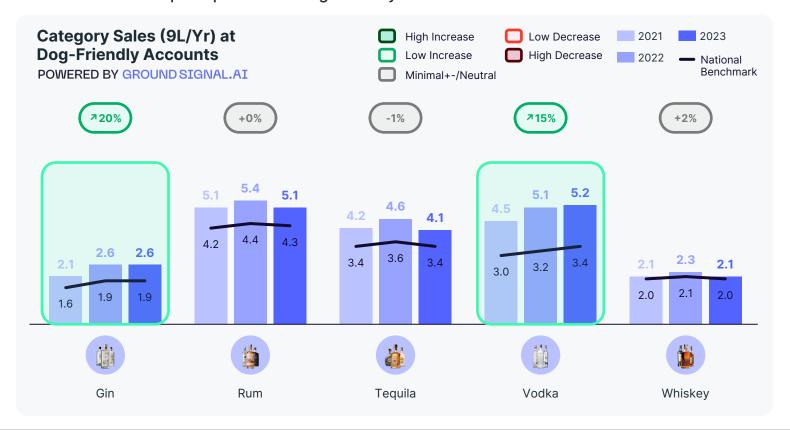

What is the change in popularity of spirits associated with Dog-Friendly accounts?

How do different spirits perform at Dog-Friendly accounts?