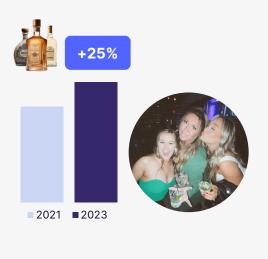

### **DID YOU KNOW?**

**Tequila** has grown its dollar category share by **25%** at St. Patrick's Day accounts since 2021.