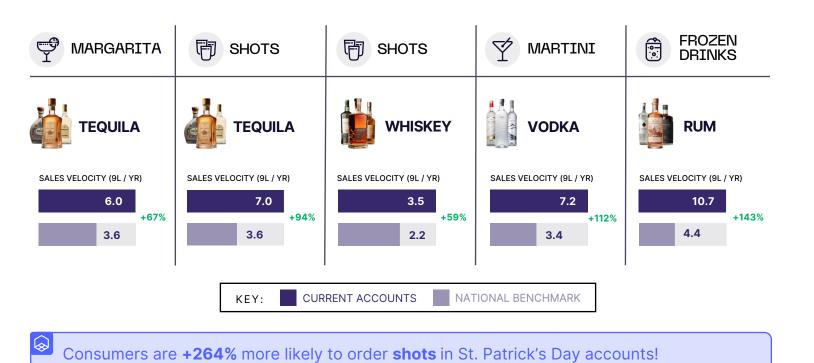

How do spirits perform at accounts known for St. Patrick's Day and top St. Patrick's Day cocktails?

## How do spirits perform at accounts known for St. Patrick's Day?