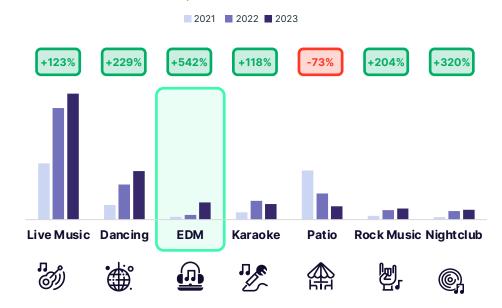

## What are the top occasions associated with St. Patrick's Day?

### **DID YOU KNOW?**

**EDM** during St. Patrick's Day has grown +542% since 2021.