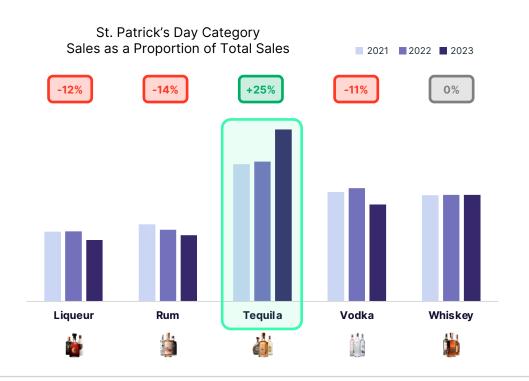

# What is the category share of spirits in accounts associated with St. Patrick's Day in March?

### **DID YOU KNOW?**

**Tequila** has grown its dollar category share by **25%** at St. Patrick's Day accounts since 2021.