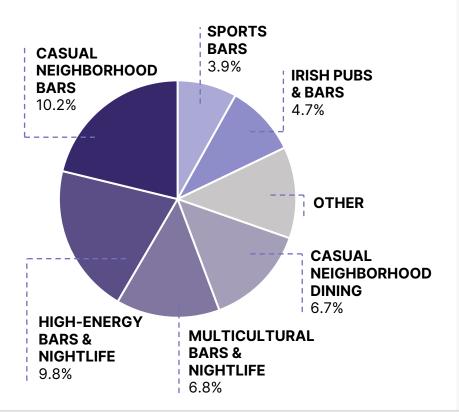

# What are the top environments associated with St. Patrick's Day?

Top St. Patrick's Day Environment Mentions as a Proportion of Total Mentions

What are the top Key Trade Channels associated with St. Patrick's Day in 2023?