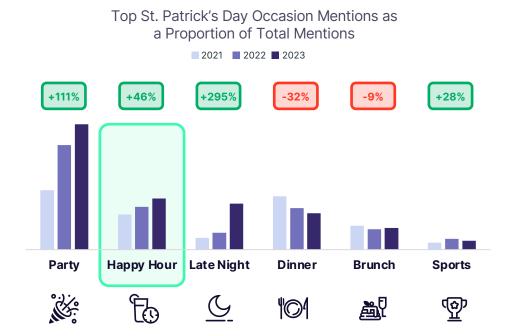

How do spirits perform at accounts known for St. Patrick's Day and top St. Patrick's Day cocktails?





# What is the category share of spirits in accounts associated with St. Patrick's Day in March?



### **DID YOU KNOW?**

**Tequila** has grown its dollar category share by **25%** at St. Patrick's Day accounts since 2021.



## How do spirits perform at accounts known for St. Patrick's Day?





## What are the top occasions associated with St. Patrick's Day?



#### **DID YOU KNOW?**

**Happy Hour** during St. Patrick's Day has grown **+46%** since 2021.



### **DID YOU KNOW?**

**EDM** during St. Patrick's Day has grown +542% since 2021.



# What are the top environments associated with St. Patrick's Day?

Top St. Patrick's Day Environment Mentions as a Proportion of Total Mentions





What are the top Key Trade Channels associated with St. Patrick's Day in 2023?



#### **DID YOU KNOW?**

Whiskey sales increase +45% in Multicultural Bars & Nightlife accounts known for St.

### Patrick's Day!









## What are the top St. Patrick's Day flavors?

**Espresso** and **Spicy** are the two most popular St. Patrick's Day flavors. **Espresso** is also the fastest growing flavor during St. Patrick's Day.