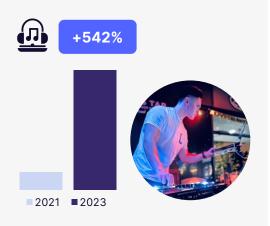

### **DID YOU KNOW?**

**EDM** during St. Patrick's Day has grown +542% since 2021.