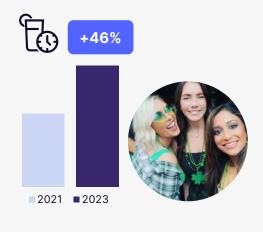

#### **DID YOU KNOW?**

**Happy Hour** during St. Patrick's Day has grown **+46%** since 2021.