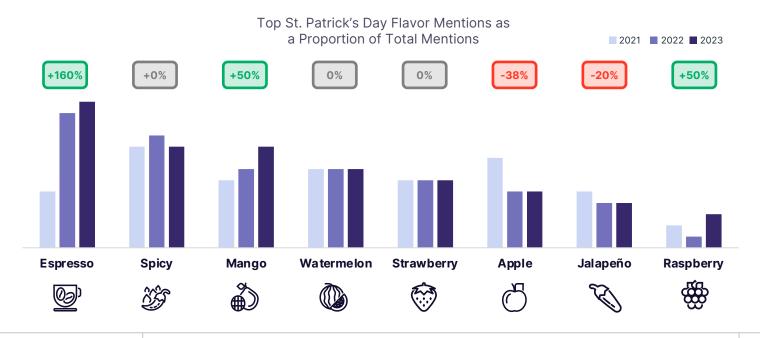

## What are the top St. Patrick's Day flavors?

**Espresso** and **Spicy** are the two most popular St. Patrick's Day flavors. **Espresso** is also the fastest growing flavor during St. Patrick's Day.