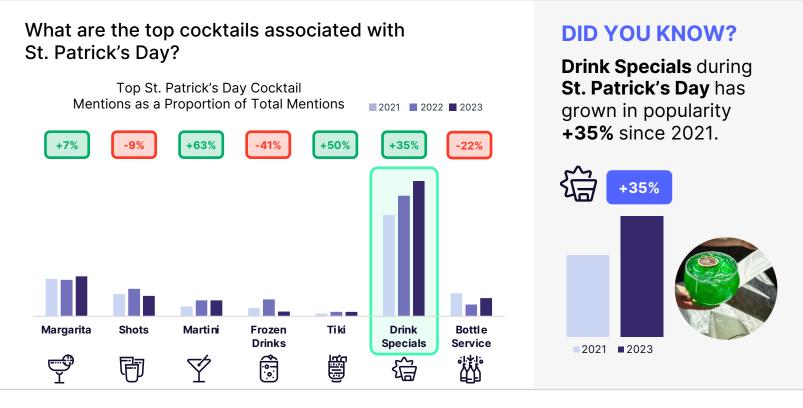

How do spirits perform at accounts known for St. Patrick's Day and top St. Patrick's Day cocktails?

#### **DID YOU KNOW?**

**Happy Hour** during St. Patrick's Day has grown **+46%** since 2021.