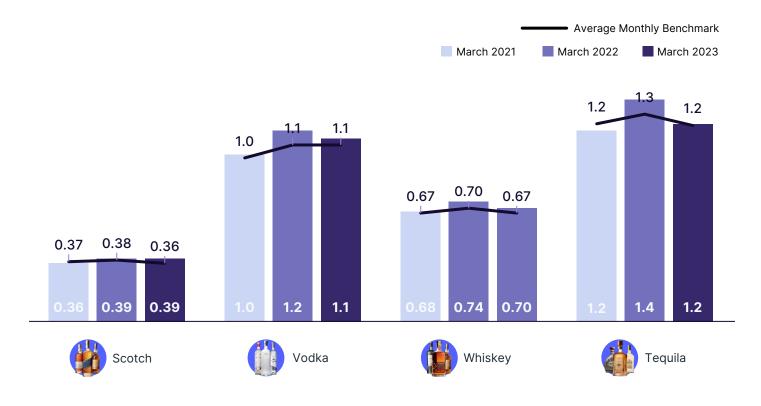

# What is the category share of spirits in accounts associated with St. Patrick's Day in March?

### **DID YOU KNOW?**

**Tequila** has grown its dollar category share by **25%** at St. Patrick's Day accounts since 2021.

## How do spirits perform at accounts known for St. Patrick's Day?