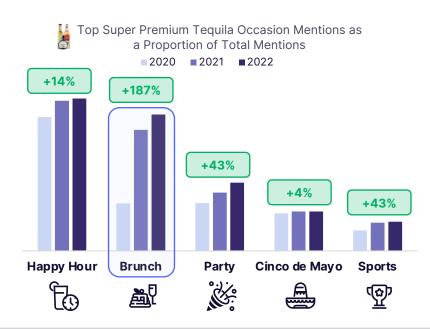

# What are the top occasions associated with Super Premium Tequila consumption?

### **DID YOU KNOW?**

**Brunch** has grown **+187%** since 2020 and is the one of the top trending occasions associated with **Super Premium Tequila** consumption.