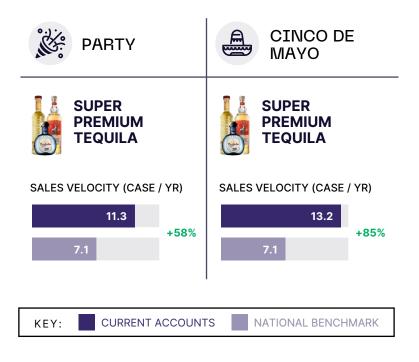

## **DID YOU KNOW?**

Super Premium Tequila velocity increases 58% in top Party focused accounts!

How does Super Premium Tequila perform during its top occasions?