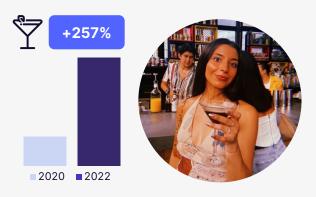

### **DID YOU KNOW?**

**Espresso Martini** Tequila has grown in popularity **+257%** since 2020.

How does Super Premium Tequila perform at top Tequila cocktail accounts?

Super Premium Tequila sales increase +55%-115% sales at top Margarita and Tequila Sunrise accounts and +36% at top Espresso Martini accounts.