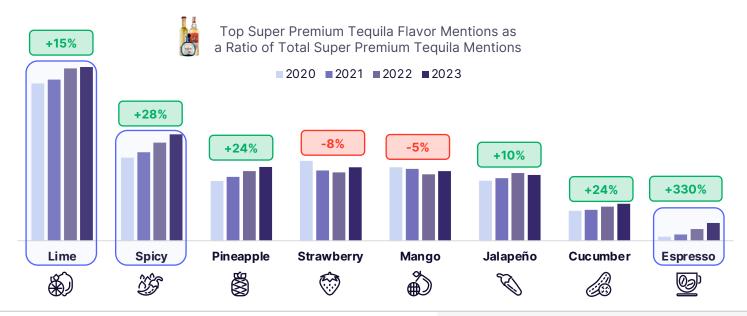

#### What are the top Super Premium Tequila flavors?

By volume, **Lime** and **Spicy** are the two most popular Super Premium Tequila flavors. Within top Super Premium Tequila flavors, **Espresso** is the fastest growing flavor.