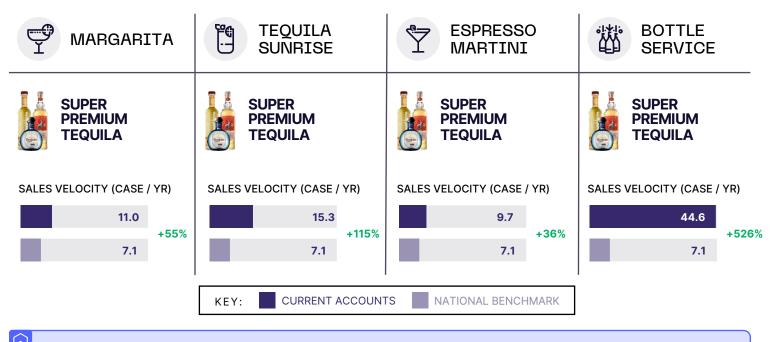

### **DID YOU KNOW?**

**Espresso Martini** Tequila has grown in popularity **+257%** since 2020.

How does Super Premium Tequila perform at top Tequila cocktail accounts?

Super Premium Tequila sales increase +55%-115% sales at top Margarita and Tequila Sunrise accounts and +36% at top Espresso Martini accounts.