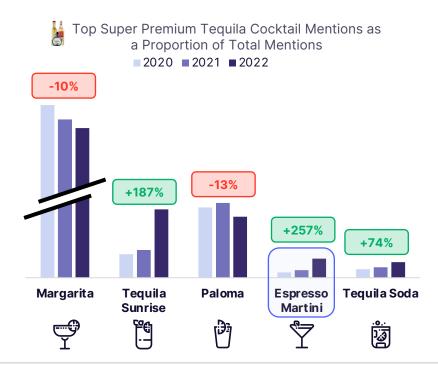

## What are the top Super Premium Tequila cocktails in the on-premise?

### **DID YOU KNOW?**

**Espresso Martini** Tequila has grown in popularity **+257%** since 2020.

How does Super Premium Tequila perform at top Tequila cocktail accounts?

Super Premium Tequila sales increase +55%-115% sales at top Margarita and Tequila Sunrise accounts and +36% at top Espresso Martini accounts.