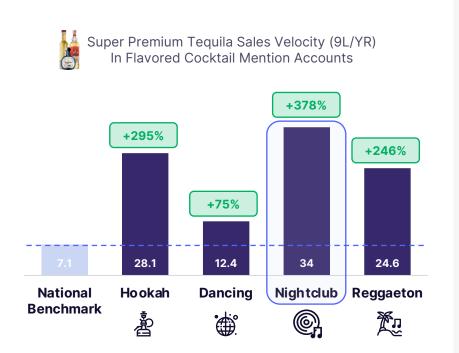

How does Super Premium Tequila perform in its most popular environments?

Sales of Super Premium Tequila increase **3x-5x** in top **Nightclub**, **Hookah**, **and Reggaeton** environments.

## **DID YOU KNOW?**

In top **Nightclub** accounts, Super Premium Tequila sales increase **378%**!