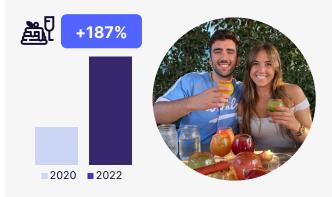

### **DID YOU KNOW?**

**Brunch** has grown **+187%** since 2020 and is the one of the top trending occasions associated with **Super Premium Tequila** consumption.